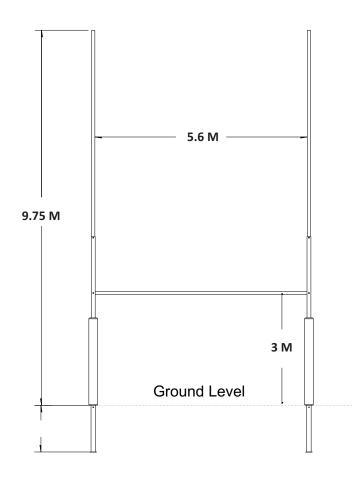

## **Permanent Rugby Goals**

DIMENSIONS SHOWN ARE STANDARD CUSTOM SIZES and PAINT SCHEMES ARE AVAILABLE ON REQUEST.

Our Rugby Goals are as rugged as the game. Aluminum ground sleeves allow seasonal removal of goals. Custom heights and colors are available. The number one choice for schools, parks, architects, planners, professional purchasers, grounds keepers and teams.

## **Specifications**

- Strong through bolted construction.
- 2 goals per set. Each goal ships broken down into 5 easy to assemble major components. Easy to assemble and store.
- Aluminum ground sleeves
- Aluminum ground safety caps to cap ground sleeves when goals are not installed.
- Lower Uprights are made from 3 ½" OD X .216" wall high strength, aluminum pipe.
- Cross Bars and Upper Upright Extensions are made from 2.875" OD X .203" wall, high strength, aluminum pipe.
- Stainless steel hardware.
- Goals exceed all international safety and games standards.
- Bright Aluminum Finish is standard.
- 5 Year Warranty.