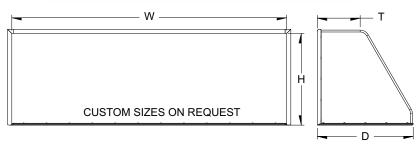

## Movable Regulation Goals

| MODEL     | NET OPTIONS                              | w       | Н     | D      | т  | Weight   |
|-----------|------------------------------------------|---------|-------|--------|----|----------|
| SM-DM1200 | SM-REG-NETDM12-PKG or SM-HD-NET-DM12-PKG | 12'     | 6′ 6″ | 6'10"  | 3′ | 140 LBS. |
| SM-DM1600 | SM-REG-NETDM16-PKG or SM-HD-NET-DM16-PKG | 16' 5"  | 6′ 7″ | 6'10"  | 3′ | 150 LBS. |
| SM-DM1800 | SM-REG-NETDM18-PKG SM-HD-NET-DM18-PKG    | 18′ 6 " | 6′ 6″ | 6'10"' | 3′ | 155 LBS. |
| SM-DM2100 | SM-REG-NETDM21-PKG or SM-HD-NET-DM21-PKG | 21'     | 7'.   | 7′4″   | 3′ | 162 LBS. |
| SM-DM2400 | SM-REG-NETDM24-PKG or SM-HD-NET-DM12-PKG | 24'     | 8′    | 8'4"   | 4' | 180LBS.  |