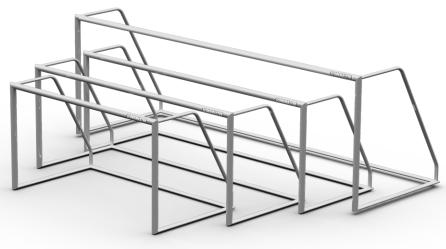

## SM-DM-1200 to SM-DM-2400

## Movable Regulation Goals

| MODEL     | NET OPTIONS                              | w       | Н     | D      | т  | Weight   |
|-----------|------------------------------------------|---------|-------|--------|----|----------|
| SM-DM1200 | SM-REG-NETDM12-PKG or SM-HD-NET-DM12-PKG | 12'     | 6′ 6″ | 6'10"  | 3′ | 140 LBS. |
| SM-DM1600 | SM-REG-NETDM16-PKG or SM-HD-NET-DM16-PKG | 16' 5"  | 6′ 7″ | 6'10"  | 3′ | 150 LBS. |
| SM-DM1800 | SM-REG-NETDM18-PKG SM-HD-NET-DM18-PKG    | 18′ 6 " | 6′ 6″ | 6'10"' | 3′ | 155 LBS. |
| SM-DM2100 | SM-REG-NETDM21-PKG or SM-HD-NET-DM21-PKG | 21'     | 7'.   | 7′4″   | 3′ | 162 LBS. |
| SM-DM2400 | SM-REG-NETDM24-PKG or SM-HD-NET-DM12-PKG | 24'     | 8′    | 8'4"   | 4' | 180LBS.  |