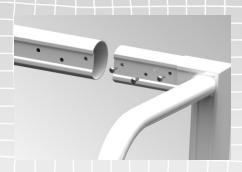

## **Specifications**

- One piece, smooth profile, TIG welded Goal Ends
  THE ONLY TIG WELDED GOALS IN THE WORLD.
- 2 Goals per set. Each goal is broken down into 4 easy to assemble major components.
- Weld joints are reinforced with a doubler plate for extra strength.
- Uprights and Upper Cross Bars are made from 4 ½" X 4" D profile x .100 to .156" variable wall, oval, high strength, aluminum tube.
- Deep Net Racks are made from 2" X 3" X .156" wall, high strength, oval aluminum tube for strength and stability.
- Rear Cross Bars are made from 4 ½" X 2" D profile x .100 to .156" wall high strength oval aluminum tube for strength and stability.
- Auger style Ground Anchors.
- Tether Cables for anchoring and storage.
- Tamper resistant Stainless Steel Hardware.
- Meets ASTM Designation F2056 and F2673.
- Goals exceed all international safety and games standards.
- Bright Aluminum Finish is standard.
- 5 Year Warranty.