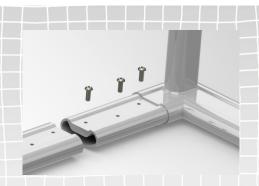

## **Specifications**

- One piece, smooth profile, TIG welded Goal Ends
  THE ONLY TIG WELDED GOALS IN THE WORLD.
- 2 Goals per set. Each goal is broken down into 4 easy to assemble major components.
- Weld joints are reinforced with a doubler plate for extra strength.
- Uprights and Upper Cross Bars are made from 4 ½" X 4" D profile x .100 to .156" variable wall, oval, high strength, aluminum tube.
- Deep Net Racks are made from 2" X 3" X .156" wall, high strength, oval aluminum tube for strength and stability.
- Rear Cross Bars are made from 4 ½" X 2" D profile x .100 to .156" wall high strength oval aluminum tube for strength and stability.
- Auger style Ground Anchors.
- Tether Cables for anchoring and storage.
- Tamper resistant Stainless Steel Hardware.
- Meets ASTM Designation F2056 and F2673.
- Goals exceed all international safety and games standards.
- Bright Aluminum Finish is standard.
- 5 Year Warranty.