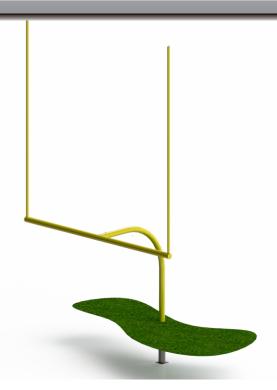

## SM-FB1000CDN-PC 72 to SM-FB-1000USA-PC-102

**Football Goals** 

Scoremaster Football Goals are professional quality goals for professional play. Featuring welded aluminum heavy wall pipe construction. 1/3 the weight of steel posts; aluminum goals are easier & safer to install or disassemble.

## **Specifications**

- One piece, smooth profile, MIG welded goal construction
- Ships broken down into 4 major components..
- Welded joints are reinforced for extra strength.
- Goose Necks and Cross Bars are made from 6.63"
  OD X .280 wall high strength, aluminum pipe.
- Uprights are made from 3" OD X .125" wall, high strength, aluminum tube with wind tether eye ring welded to tops.
- Galvanized Steel ground sleeves with aluminum safety caps
- Stainless Steel Hardware.
- Goals exceed all international safety and games standards.
- Bright Aluminum Finish is standard.
- 5 Year Warranty.