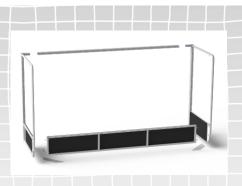

## SM-FH1200 Field Hockey Goals

**Outdoor Field Hockey Goals** 

NET OPTIONS

SM-HD-NET-

FH12

w

3m

D

1m

2m

1m

180 LBS

The only fully TIG and MIG welded Field Hockey Goals in the world. Our heavy rubber backboards take shot after punishing shot and will last for years of professional play.

## **Specifications**

- One piece, smooth profile, TIG welded Goal Ends – THE ONLY TIG and MIG WELDED GOALS IN THE WORLD.
- Each goal end ships broken down into 4 major components. Easy to assemble and store.
- Weld joints are reinforced with a doubler plates for extra strength.
- Uprights and Upper Cross Bars are made from 2 X 3" X .125 " wall, high strength, aluminum square tube.
- Deep Net Racks are made from 1.9" OD X .145" wall, high strength, aluminum pipe for strength and stability.
- Heavy duty rubber backboards.
- Stainless Steel Hardware.
- Goals exceed all international safety and games standards.
- Bright Aluminum Finish is standard.
- 5 Year Warranty.