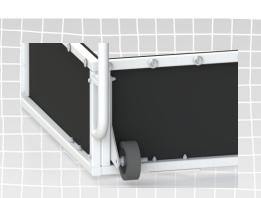

1m

2m

1m

180 LBS

The only fully TIG and MIG welded Field Hockey Goals in the world. Our heavy rubber backboards take shot after punishing shot and will last for years of professional play.

## **Specifications**

- One piece, smooth profile, TIG welded Goal Ends – THE ONLY TIG and MIG WELDED GOALS IN THE WORLD.
- Each goal end ships broken down into 4 major components. Easy to assemble and store.
- Weld joints are reinforced with a doubler plates for extra strength.
- Uprights and Upper Cross Bars are made from 2 X 3" X .125 " wall, high strength, aluminum square tube.
- Deep Net Racks are made from 1.9" OD X .145" wall, high strength, aluminum pipe for strength and stability.
- Heavy duty rubber backboards.
- Stainless Steel Hardware.
- Goals exceed all international safety and games standards.
- Bright Aluminum Finish is standard.
- 5 Year Warranty.

## **Options**

- SM-FH1200-PC White Powder Coat Finish our own in house high quality
- SM-FH1200-WHEELS Wheel system attaches to goal to allow it to be moved more easily.