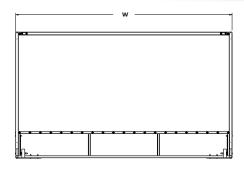

## SM-FH1200 Field Hockey Goals

**Outdoor Field Hockey Goals** 

NET OPTIONS

SM-HD-NET-

FH12

w

3m

D

1m

2m

1m

180 LBS

The only fully TIG and MIG welded Field Hockey Goals in the world. Our heavy rubber backboards take shot after punishing shot and will last for years of professional play.