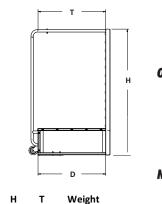

## SM-FH1200 Field Hockey Goals

**Outdoor Field Hockey Goals** 

NET OPTIONS

SM-HD-NET-

FH12

w

3m

D

1m

2m

1m

180 LBS

The only fully TIG and MIG welded Field Hockey Goals in the world. Our heavy rubber backboards take shot after punishing shot and will last for years of professional play.