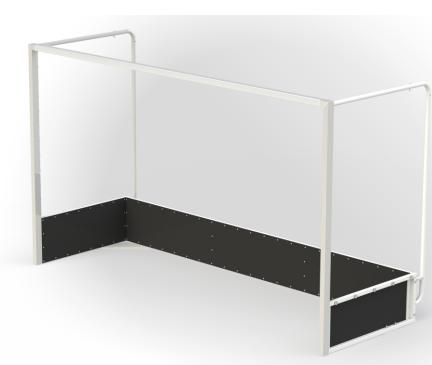

## SM-FH1200 Field Hockey Goals

**Outdoor Field Hockey Goals** 

NET OPTIONS

SM-HD-NET-

FH12

w

3m

D

1m

2m

1m

180 LBS

The only fully TIG and MIG welded Field Hockey Goals in the world. Our heavy rubber backboards take shot after punishing shot and will last for years of professional play.

## **Specifications**

- One piece, smooth profile, TIG welded Goal Ends – THE ONLY TIG and MIG WELDED GOALS IN THE WORLD.
- Each goal end ships broken down into 4 major components. Easy to assemble and store.
- Weld joints are reinforced with a doubler plates for extra strength.
- Uprights and Upper Cross Bars are made from 2 X 3" X .125 " wall, high strength, aluminum square tube.
- Deep Net Racks are made from 1.9" OD X .145" wall, high strength, aluminum pipe for strength and stability.
- Heavy duty rubber backboards.
- Stainless Steel Hardware.
- Goals exceed all international safety and games standards.
- Bright Aluminum Finish is standard.
- 5 Year Warranty.