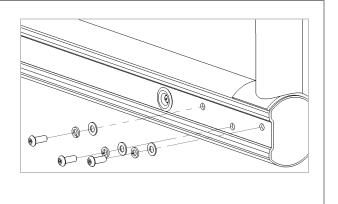

# Step 3.

- Insert Lock washer and then Flat Washer onto Security Fastener. Loosely insert fasteners into assembly. Once all fasteners are in place, use Security Allen Key to tighten Fasteners.
- Two people should lift and place assembled Soccer Goal into Ground Sleeve.

# Step 4.

- Attach both upright pipes to the Combination Upper Bar using the 5.5" Hex Bolts. First apply a Flat Washer then slide bolt through assembly. Secure with a second Flat Washer and a Lock Nut.
- Lift Assembly and Place into the goal. Secure with 3.4" Hex Bolts securing with Flat Washers, and Lock Nuts.