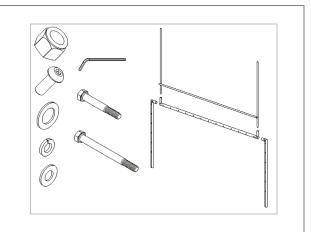

#### **Parts List**

4 X Upright Pipe 2 X Combination Upper Bar 2 X Upright with Corner Right Side 2 X Upright with Corner Left Side 2 X Combination Lower Bar 4 X Permanent Ground Sleeve 1 X Torx Driver Bit 12 X 3/8 Flat Washer 12 X 3/8 Flat Washer 12 X 3/8x1" Security Bolt 8 X ½ Nylock Nut 8 X ½ Flat Washer 4 X ½ x 5½" Hex Bolt 4 X ½ x 3½" Hex Bolt

# Step 3.

- Insert Lock washer and then Flat Washer onto Security Fastener. Loosely insert fasteners into assembly. Once all fasteners are in place, use Security Allen Key to tighten Fasteners.
- Two people should lift and place assembled Soccer Goal into Ground Sleeve.