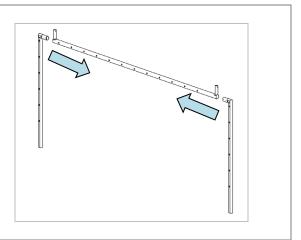

# Step 2.

- Insert Upright with Corner Right Side and Upright with Corner Left Side onto Combination Upper Bar.
- **TIP:** Assemble Goal on ground.