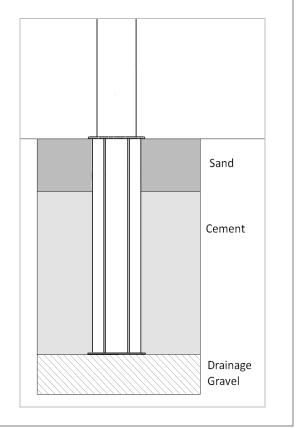

# Step 1.

- The following steps are general recommendations for installation of the Ground Sleeves. Soil conditions, frost, and climate may require adjustment of instructions. A Geotech should explore conditions and recommend instructions to suit your application before Goal is assembled.
- Dig Hole for ground sleeves, Holes should be approximately 30" deep and 10" to 12" wide. Softer Soil will require a wider hole. Fill bottom 6" of hole with drainage gravel.
- Place ground sleeve in hole with bolt facing the back of the field and the top flush with ground level.
- Fill with Cement leaving 4" to 6" clearance to fill with sand to leave bolt accessible and allowing grass to grow around sleeve.