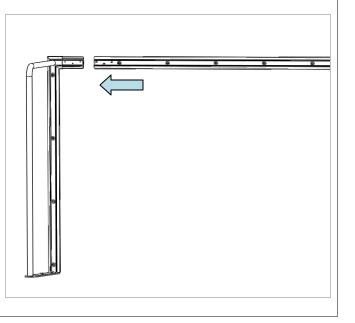

## Step 1.

- Insert Cross Bar into Goal End Left Side.
- Insert Lock washer and then Flat Washer onto Security Fastener. Loosely insert fasteners to prevent Cross Bar from moving throughout remainder of assembly.
- **TIP:** Assemble Goal on ground.
- **TIP:** Apply lubricant to inner sleeve to ease insertion.