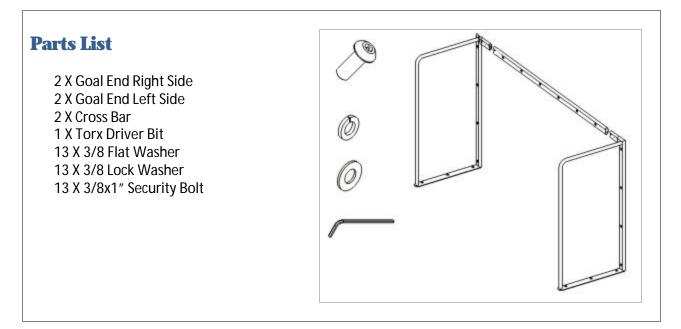

F11 Instal I ation Instructions

## Step 1.

- Insert Cross Bar into Goal End Left Side.
- Insert Lock washer and then Flat Washer onto Security Fastener. Loosely insert fasteners to prevent Cross Bar from moving throughout remainder of assembly.
- **TIP:** Assemble Goal on ground.
- **TIP:** Apply lubricant to inner sleeve to ease insertion.

## Step 2.

- Insert Cross Bar into Goal End Right Side. **NOTE:** Cross Bar must be supported on both ends or damage may occur.
- Insert Lock washer and then Flat Washer onto Security Fastener. Loosely insert fasteners to prevent Cross Bar from moving throughout remainder of assembly.

## Step 3.

• Use Security Allen Key to tighten Fasteners. **NOTE:** It is recommended to insert all fasteners and then tighten once they are all in place.