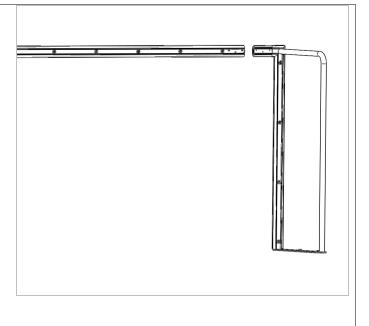

## Step 2.

- Insert Cross Bar into Goal End Right Side. **NOTE:** Cross Bar must be supported on both ends or damage may occur.
- Insert Lock washer and then Flat Washer onto Security Fastener. Loosely insert fasteners to prevent Cross Bar from moving throughout remainder of assembly.