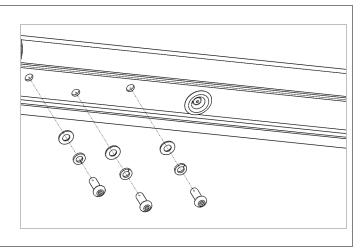

## Step 1.

- Insert Cross Bar into Goal End Left Side.
- Insert Lock washer and then Flat Washer onto Security Fastener. Loosely insert fasteners to prevent Cross Bar from moving throughout remainder of assembly.
- **TIP:** Assemble Goal on ground.
- **TIP:** Apply lubricant to inner sleeve to ease insertion.

## Step 2.

- Insert Cross Bar into Goal End Right Side. **NOTE:** Cross Bar must be supported on both ends or damage may occur.
- Insert Lock washer and then Flat Washer onto Security Fastener. Loosely insert fasteners to prevent Cross Bar from moving throughout remainder of assembly.

## Step 3.

• Use Security Allen Key to tighten Fasteners. **NOTE:** It is recommended to insert all fasteners and then tighten once they are all in place.